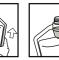

#### **DILUTING**

1 X RESERVOIR = 10 ML CONCENTRATE

1. Remove cap

with caution

Gently

3. Fill reservoir then decant.