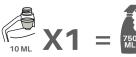

# **ECO-MIX SUPER CONCENTRATE FLOOR MAINTAINER**

FR1515

High quality spray cleaning concentrate containing polymer and wax to add shine and durability to polished floors.

### **USES**

Use to add shine & durability to all polished floors.

Ideal for maintaining floors in offices, schools, hospitals, canteens etc.













**DIRECTIONS** 

Can be damp mopped and then used to burnish with a soft or medium pad.

Apply using a mop, cloth or spray, work into the surface, and buff as required to enhance gloss.







### **DILUTIONS**

#### **DILUTING**

1 X RESERVOIR = 10 ML CONCENTRATE



1. Remove cap

with caution



Gently



3. Fill reservoir then decant.

### **SPRAY AND MOP**

1 X 10ML RESERVOIR IN 750ML WATER



### **DAMP MOPPING**

2 X 10ML RESERVOIR IN 5L WATER







## **HEALTH AND SAFETY**